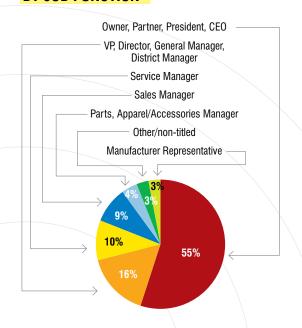

#### BY JOB FUNCTION

#### BY SALES VOLUME

Source: Powersports Business Reader Survey August 2012